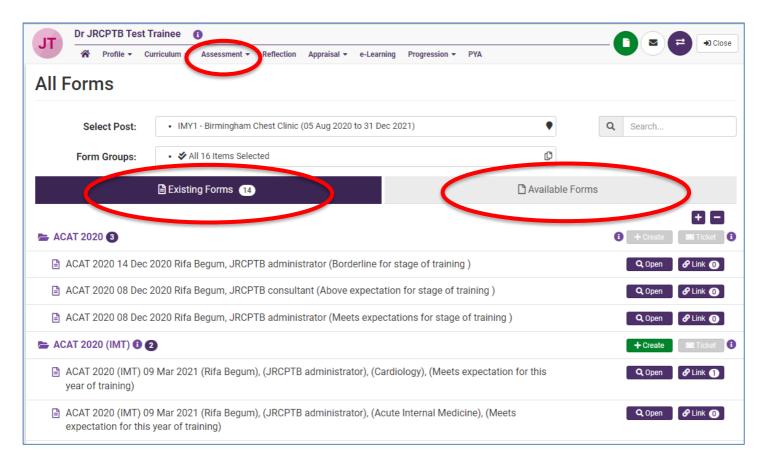

## This is how the existing Assessment tab looked:

The forms were separated using the two tabs: Existing forms tab displayed all forms that were completed or in draft and the Available forms tab displayed forms that could be created.