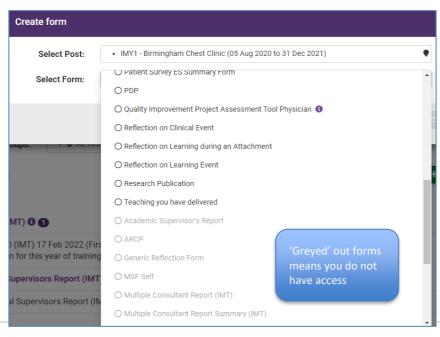

NOTE: you will only have access to creating a form or sending a ticket assessment depending on your role and permission (which remains the same). Any forms in 'grey' means you do not have access to that form.