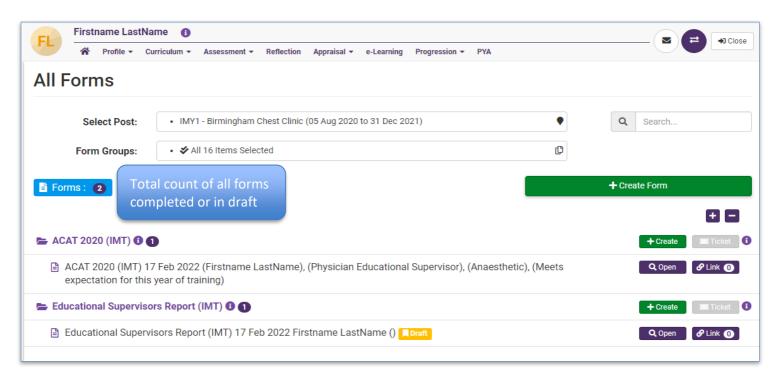

### New Assessment tab layout:

This is the new layout of how users will see the display of forms completed and the new process of creating an form or ticketing.

| FL + Firstname LastName  |                                                                               |   | Close       |
|--------------------------|-------------------------------------------------------------------------------|---|-------------|
|                          | Curriculum - Assessment - Reflection Appraisal - Progression - PYA e-Learning |   |             |
| All Forms                |                                                                               |   |             |
| Select Post:             | • IMY1 - Birmingham Chest Clinic (05 Aug 2020 to 31 Dec 2021)                 | • | Q Search    |
| Form Groups:             | • 🛠 All 16 Items Selected                                                     | ¢ |             |
| Forms: 0                 |                                                                               | - | Create Form |
| O There are no forms fil | led out.                                                                      |   |             |