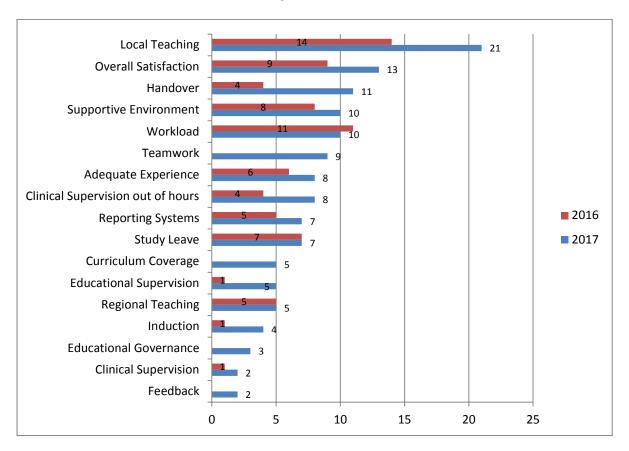

Local Teaching showed the biggest 2017 increase in red flags, up from 14 to 21 compared to 2016, with Handover showing the biggest increase in green flags, up from 2 to 8 compared to 2016.

The indicators showing the highest number of Trusts with red or green flags compared to 2016 were:

|   | Indicator (red flags)  | No |       | Indicator (green flags) | No |       |
|---|------------------------|----|-------|-------------------------|----|-------|
| 1 | Local Teaching         | 21 | (+7)  | Adequate Experience     | 9  | (+2)  |
| 2 | Overall Satisfaction   | 13 | (+4)  | Handover                | 8  | (+6)  |
| 3 | Handover               | 11 | (+7)  | Supportive Environment  | 6  | (+3)  |
| 4 | Workload               | 10 | (-1)  | Regional Teaching       | 6  | (+0)  |
| 5 | Supportive Environment | 10 | (+2)  | Teamwork                | 5  | (new) |
| 6 | Teamwork               | 9  | (new) | Educational Governance  | 4  | (new) |