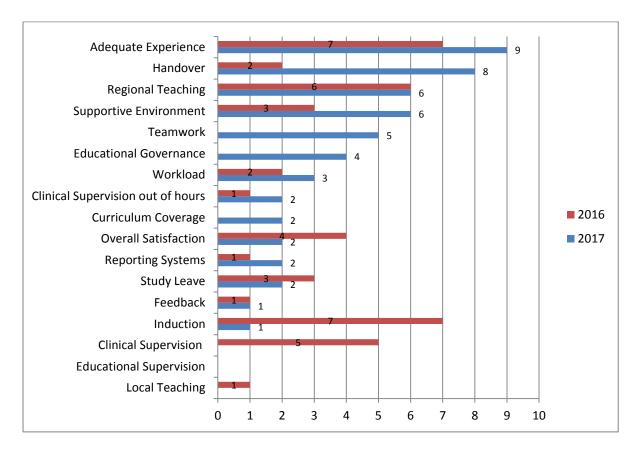

Local Teaching showed the biggest 2017 increase in red flags, up from 14 to 21 compared to 2016, with Handover showing the biggest increase in green flags, up from 2 to 8 compared to 2016.

The indicators showing the highest number of Trusts with red or green flags compared to 2016 were:

|   | Indicator (red flags)  | No |       | Indicator (green flags) | No |       |
|---|------------------------|----|-------|-------------------------|----|-------|
| 1 | Local Teaching         | 21 | (+7)  | Adequate Experience     | 9  | (+2)  |
| 2 | Overall Satisfaction   | 13 | (+4)  | Handover                | 8  | (+6)  |
| 3 | Handover               | 11 | (+7)  | Supportive Environment  | 6  | (+3)  |
| 4 | Workload               | 10 | (-1)  | Regional Teaching       | 6  | (+0)  |
| 5 | Supportive Environment | 10 | (+2)  | Teamwork                | 5  | (new) |
| 6 | Teamwork               | 9  | (new) | Educational Governance  | 4  | (new) |